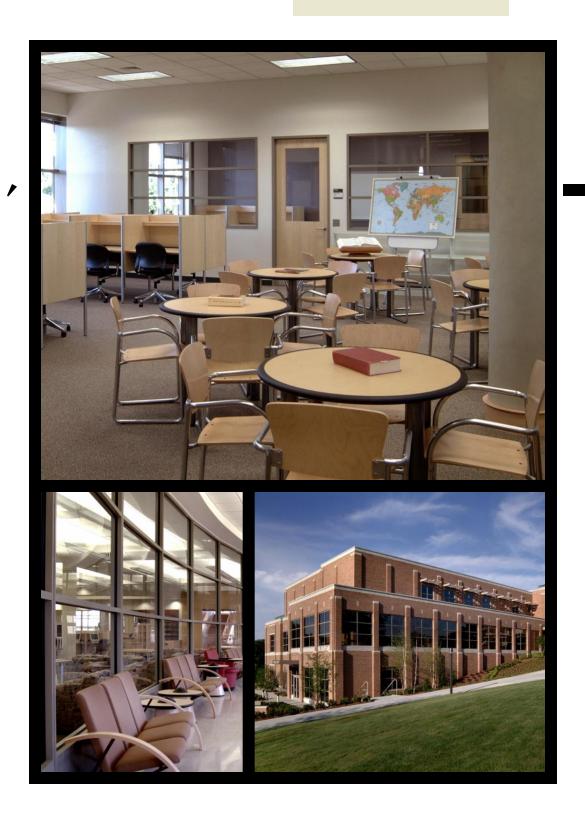

## INSTALLATIONS

**G**roup Four provided furnishings for the Dunwoody Learning Resource Center at Georgia Perimeter College.

The library selected the 0903S Utah Sled base chairs for the study seating, with a brushed chrome finish and natural birch seats and backs. The study tables were the 7000 Post leg tables, with both wood edged and SoftEdge tops used. The brushed chrome table legs had a matching steel leveller glide, and were attached to the tops using tamper-resistant bolts and threaded inserts for added strength.

Group Four also supplied some 2903-3 Archer sofas, 6500 Tubular T base tables, custom study carrels, as well as end panels and canopies for the book shelves.