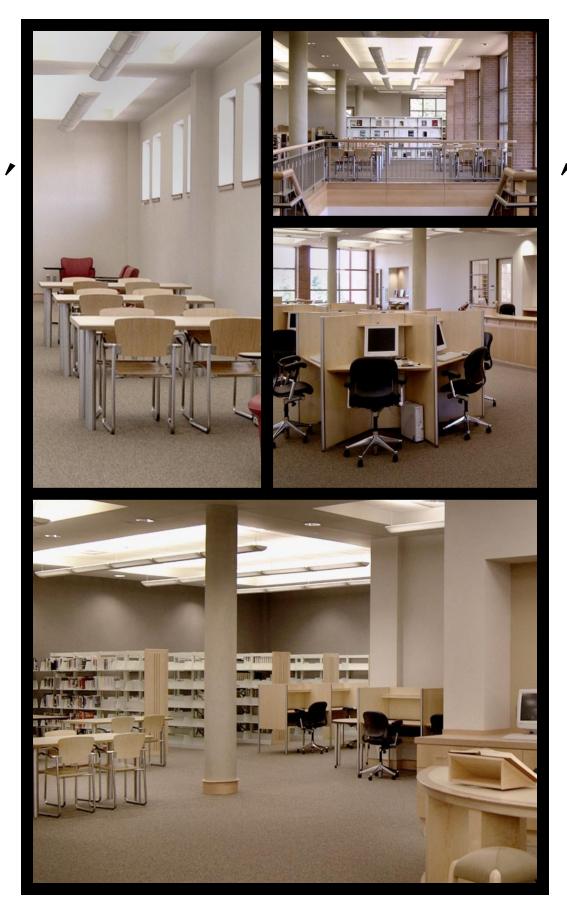

## INSTALLATIONS

**G**roup Four provided furnishings for the Dunwoody Learning Resource Center at Georgia Perimeter College.

The library selected the 0903S Utah Sled base chairs for the study seating, with a brushed chrome finish and natural birch seats and backs. The study tables were the 7000 Post leg tables, with both wood edged and SoftEdge tops used. The brushed chrome table legs had a matching steel leveller glide, and were attached to the tops using tamper-resistant bolts and threaded inserts for added strength.

Group Four also supplied some 2903-3 Archer sofas, 6500 Tubular T base tables, custom study carrels, as well as end panels and canopies for the book shelves.