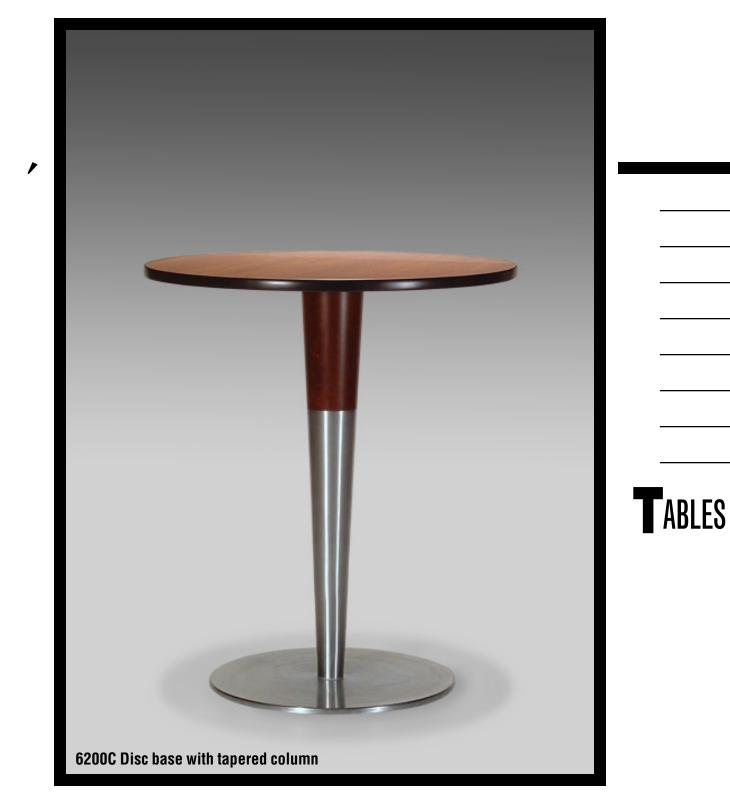

1

Group Four Furniture Tables

1 1

 $Group \ Four \ tabletops \ are$ plastic laminate or wood veneer on 1-inch particleboard. Edge treatments include self-edge laminate, flat and bullnose PVC edging in colours to match epoxies, flat and bullnose hardwood edging and a variety of profiles in SoftEdge, an integrally moulded, semi-soft electrometric urethane. Clear lacquer finish is standard for wood edging and veneer surfaces and custom stains to match supplied samples are also available.