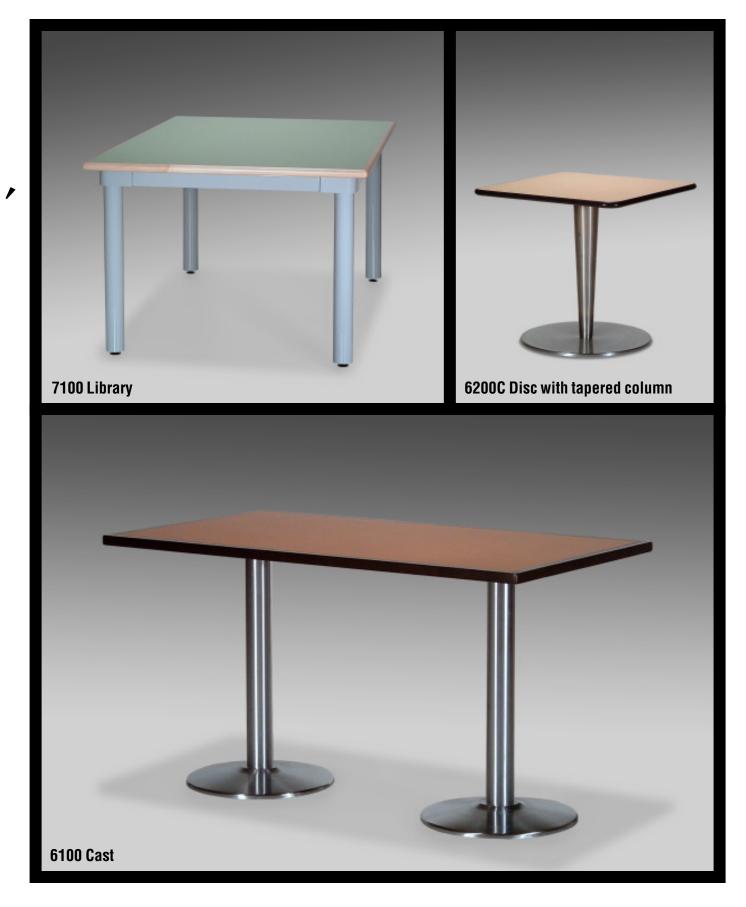

1

Group Four Furniture Tables

1 1

 $Group \ Four \ tabletops \ are$ plastic laminate or wood veneer on 1-inch particleboard. Edge treatments include self-edge laminate, flat and bullnose PVC edging in colours to match epoxies, flat and bullnose hardwood edging and a variety of profiles in SoftEdge, an integrally moulded, semi-soft electrometric urethane. Clear lacquer finish is standard for wood edging and veneer surfaces and custom stains to match supplied samples are also available.