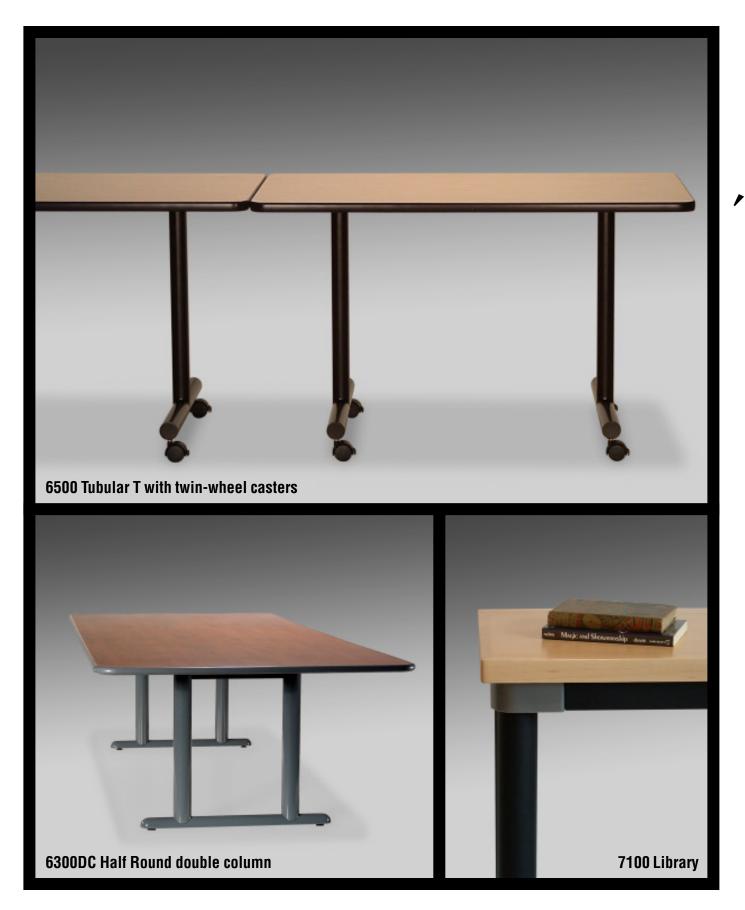

1

Group Four Furniture Tables

1 1

 $Group \ Four \ tabletops \ are$ plastic laminate or wood veneer on 1-inch particleboard. Edge treatments include self-edge laminate, flat and bullnose PVC edging in colours to match epoxies, flat and bullnose hardwood edging and a variety of profiles in SoftEdge, an integrally moulded, semi-soft electrometric urethane. Clear lacquer finish is standard for wood edging and veneer surfaces and custom stains to match supplied samples are also available.