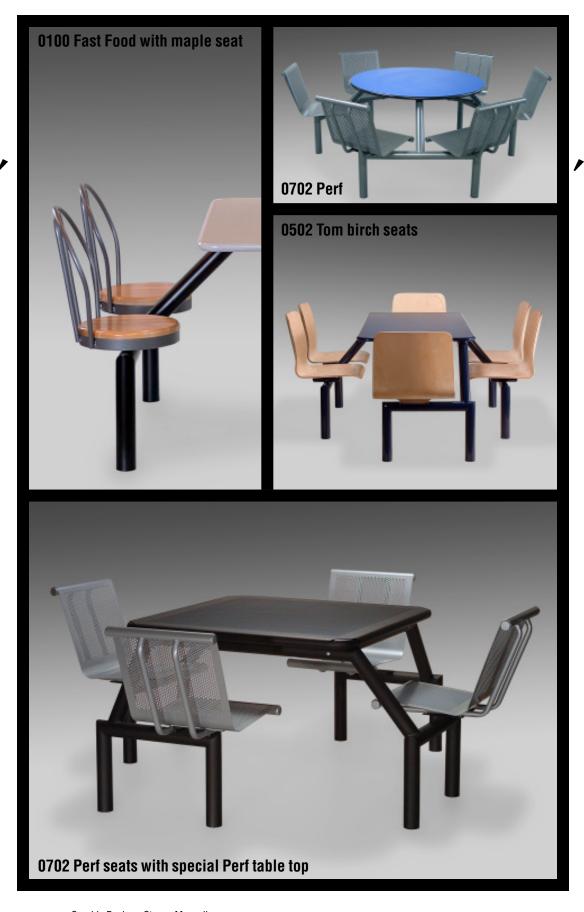

## FAST FOOD Seating

For cafeteria areas, a choice of beam seats and a table surface may be used with a tubular support frame. The epoxy finished frame is of 2-1/2 inch steel tubing with steel tube legs, that can be freestanding or floormounted.

Any of the armless beam seats can be used for the seats; 0502 Tom seat in birch or upholstery, 0402 Terry in birch or upholstery, 0702 Perf seat with or without upholstered pads, or the special 0100 Fast Food seat with upholstered, maple or spun-steel seat pan