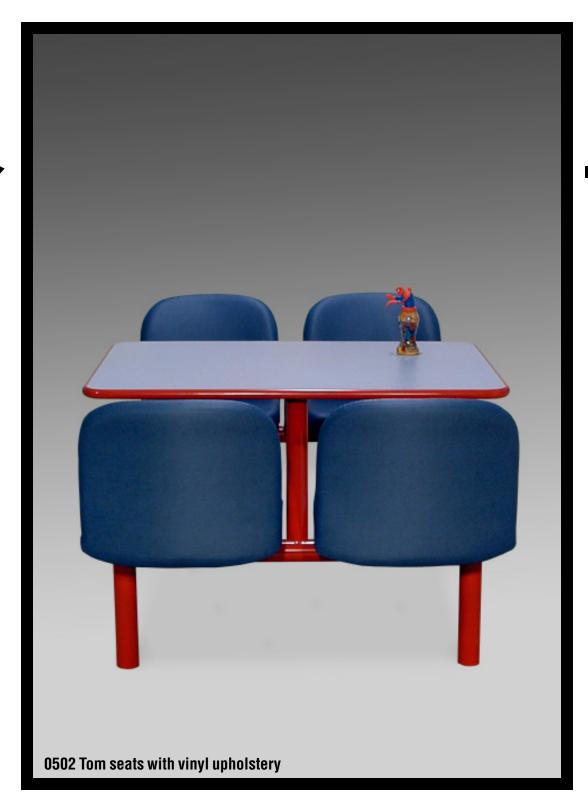

Any of the armless beam seats can be used for the seats; 0502 Tom seat in birch or upholstery, 0402 Terry in birch or upholstery, 0702 Perf seat with or without upholstered pads, or the special 0100 Fast Food seat with upholstered, maple or spun-steel seat pan