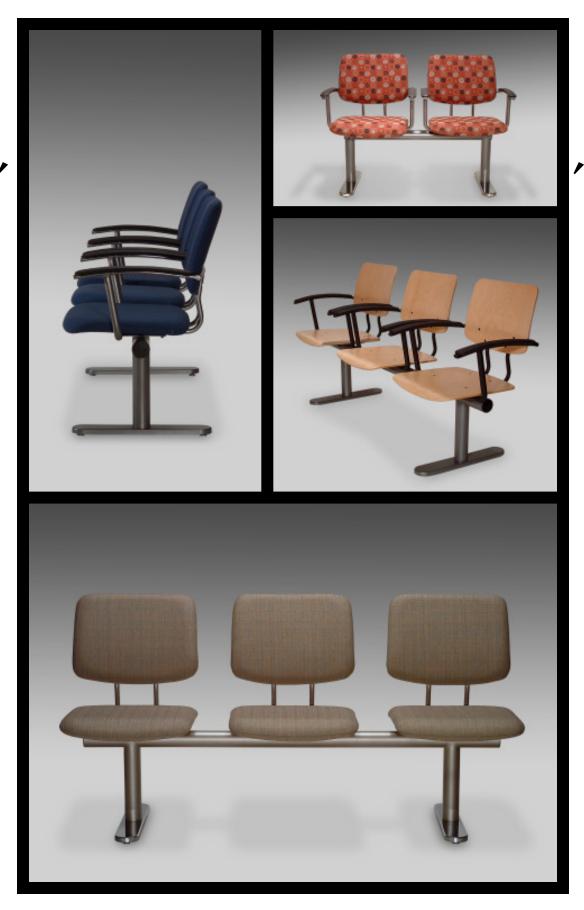

## BEAM Seating

The 0400 Terry beam seat is available in armless and arm versions, with a self-skinned urethane armcap offered for additional comfort. The separate seat and back allows for different upholstery material combinations, and lacquered moulded birch veneer plywood can also join the mix.

The beam seating components are adaptable for lecture theatre, jury and other applications on a custom order basis.