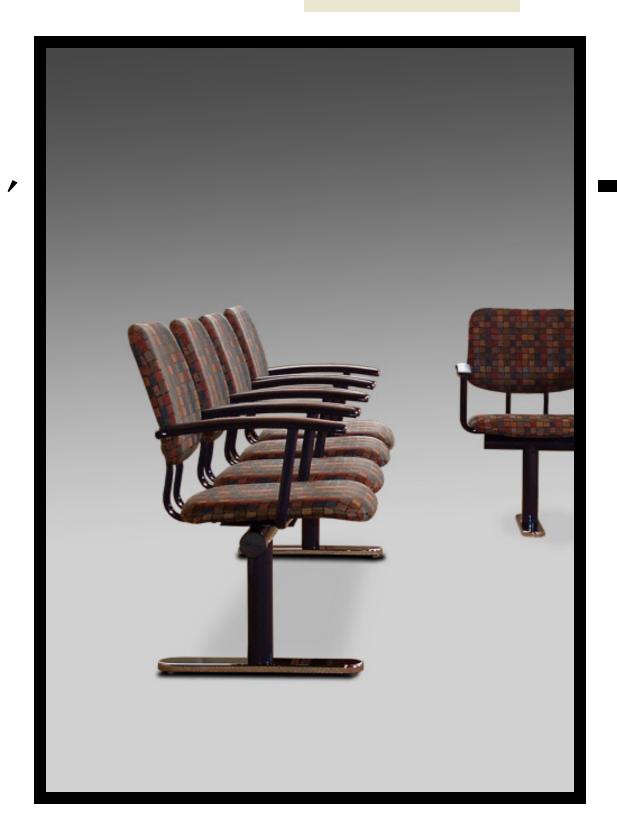

## BEAM Seating

The 0400 Terry beam seat is available in armless and arm versions, with a self-skinned urethane armcap offered for additional comfort. The separate seat and back allows for different upholstery material combinations, and lacquered moulded birch veneer plywood can also join the mix.

The beam seating components are adaptable for lecture theatre, jury and other applications on a custom order basis.