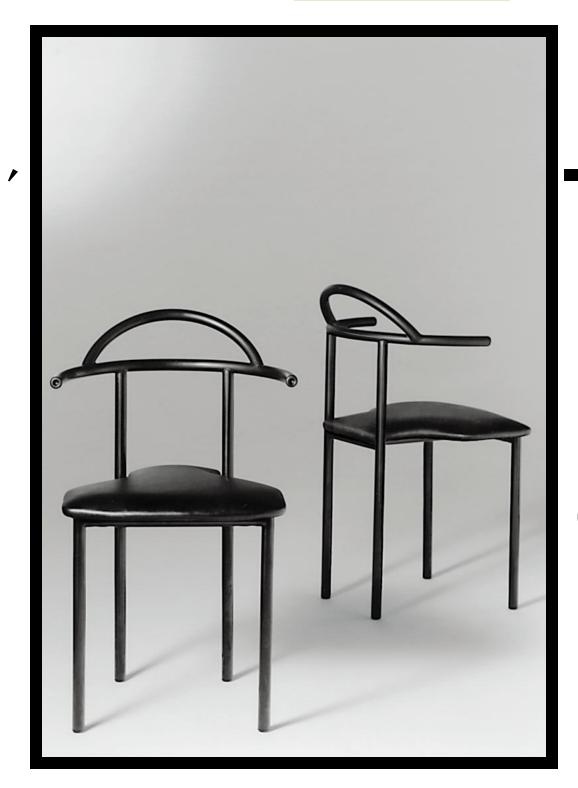

## CHAIRS STOOLS

A compact armchair suited touse in restaurants and conference rooms, or as an office and retail side chair. The 1 inch steel tube frame is available in standard black epoxy or in any Group Four colour. Tubing ends are finished with moulded black plastic end caps. The lightly cushioned seat is upholstered in leather, vinyl or fabric. Olé stacks up to three high.

**T**he Olé series includes stools and a glass top table.

Designed by Francesco + Aldo Piccaluga Design Protected

**OLÉ** 1603