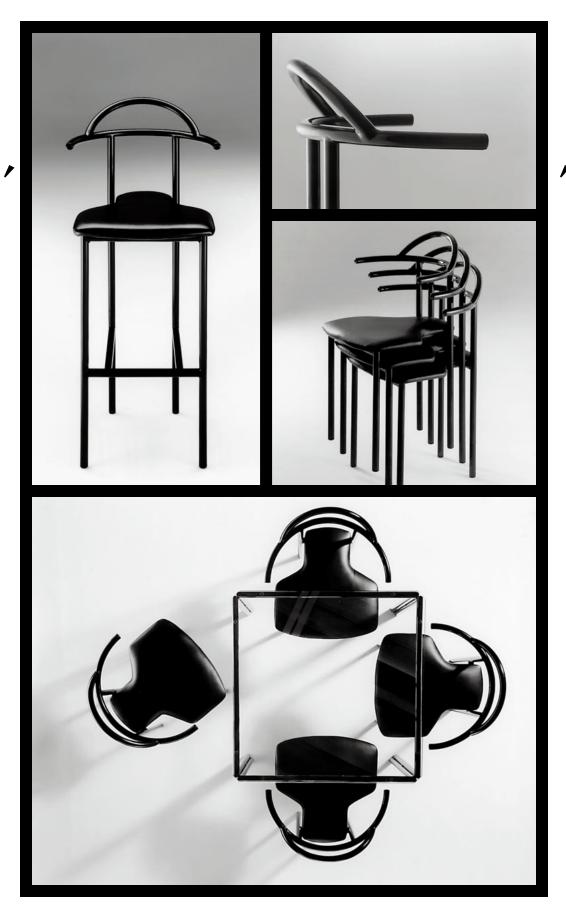

## CHAIRS STOOLS

A compact armchair suited touse in restaurants and conference rooms, or as an office and retail side chair. The 1 inch steel tube frame is available in standard black epoxy or in any Group Four colour. Tubing ends are finished with moulded black plastic end caps. The lightly cushioned seat is upholstered in leather, vinyl or fabric. Olé stacks up to three high.

**T**he Olé series includes stools and a glass top table.

Designed by Francesco + Aldo Piccaluga Design Protected

**OLÉ** 1603