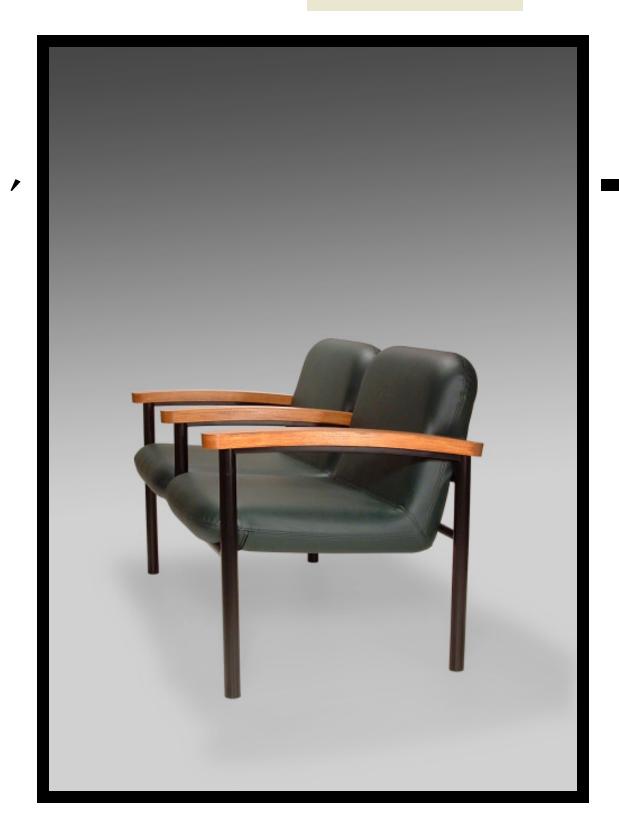

## LOUNGE Seating

Stable lounge seating becomes "Woody" with the addition of laminated maple arm caps - adding the comfort of a warm wood surface and a degree of sophistication to a seating system that already has a full range of features to make it suitable for lounge and reception areas, particularly in healthcare settings.

Woody is available as a single chair, a two-seat settee or a three-seat sofa as well as continuous seating. Complementary benches and occasional tables are also available. The arm cap can also have a plastic laminate top surface.