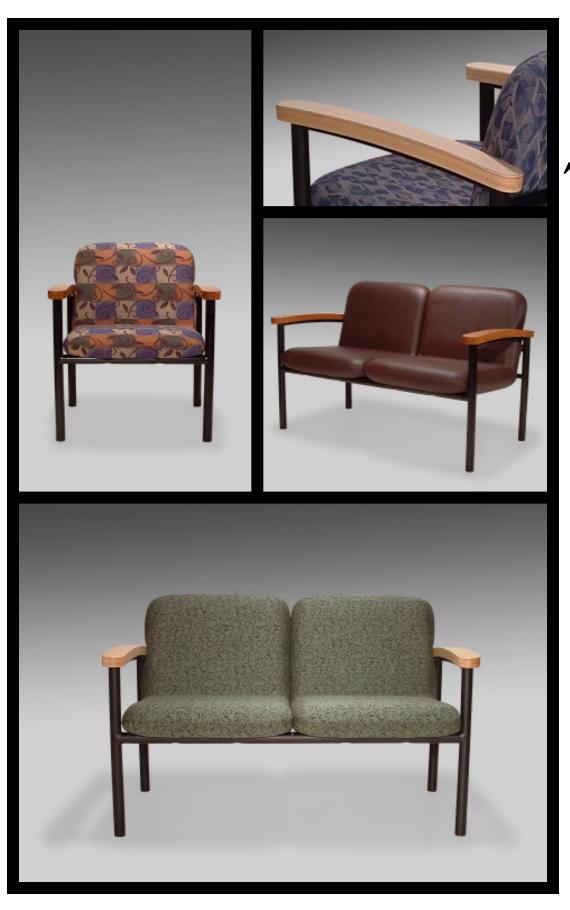

## LOUNGE Seating

Stable lounge seating becomes "Woody" with the addition of laminated maple arm caps - adding the comfort of a warm wood surface and a degree of sophistication to a seating system that already has a full range of features to make it suitable for lounge and reception areas, particularly in healthcare settings.

Woody is available as a single chair, a two-seat settee or a three-seat sofa as well as continuous seating. Complementary benches and occasional tables are also available. The arm cap can also have a plastic laminate top surface.