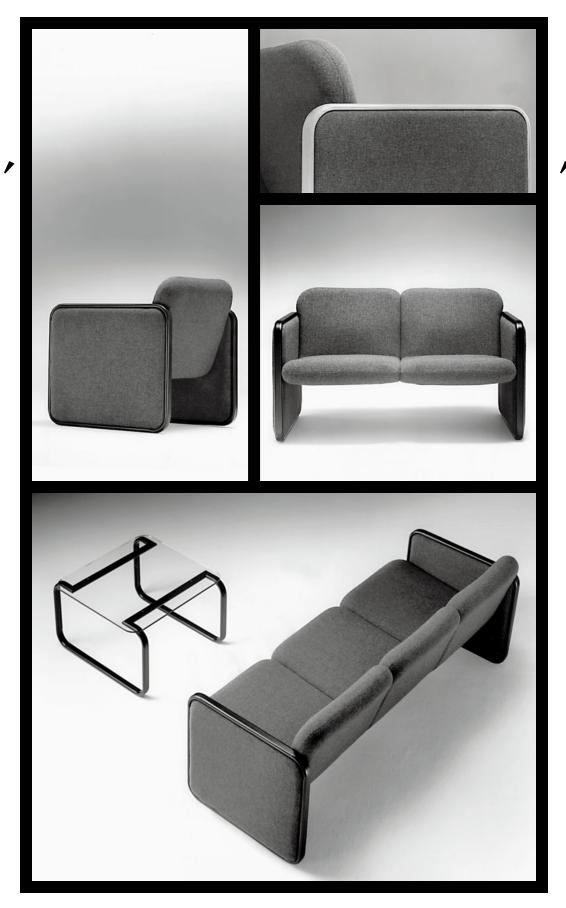

## LOUNGE SEATING

Brava is a distinctively detailed line of fully upholstered lounge seating. The arm features a continuous 1-1/2 inch oval steel tube frame finished in epoxy or chrome; alternately, it is available in clear lacquered solid oak. Seats are zippered slipcovers over moulded foam with steel tube inner frames.

The Brava line includes occasional tables with matching oval steel tube frames. Brava is also available as a continuous link seating system.