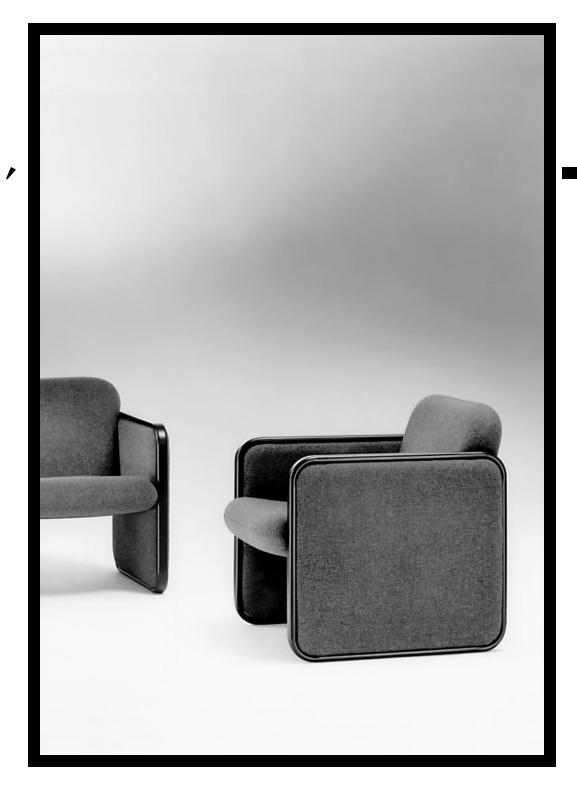

## LOUNGE SEATING

Brava is a distinctively detailed line of fully upholstered lounge seating. The arm features a continuous 1-1/2 inch oval steel tube frame finished in epoxy or chrome; alternately, it is available in clear lacquered solid oak. Seats are zippered slipcovers over moulded foam with steel tube inner frames.

The Brava line includes occasional tables with matching oval steel tube frames. Brava is also available as a continuous link seating system.