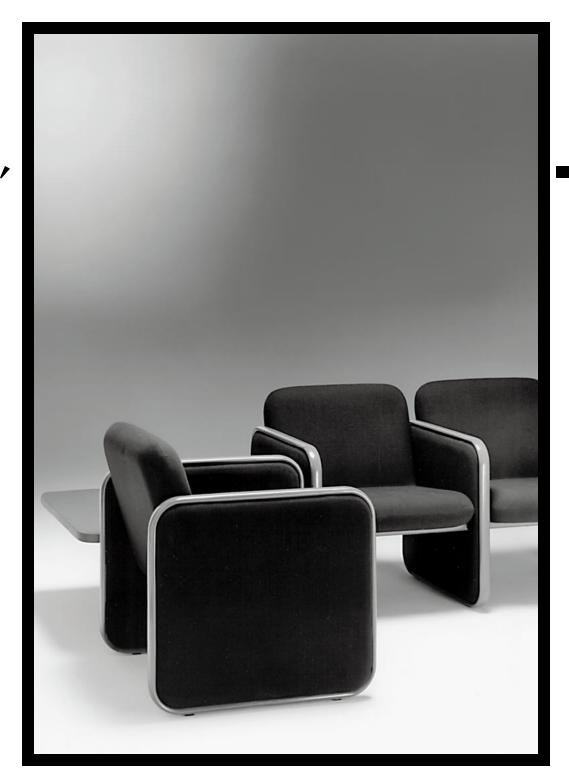

## LOUNGE SEATING

Settees, sofas and single link chairs from the Brava and Zeubra lines are joined to provide high density seating by the yard. Tables punctuate seating rows, and are used to connect lines of seating in L, T and X shapes.

Seats feature zippered slipcovers over moulded foam and steel tube inner frames, with exceptional support from a tubular steel structure which spans between arms. Arm frames and skids available in epoxy or chrome finished steel tubing, or in clear lacquered oak.