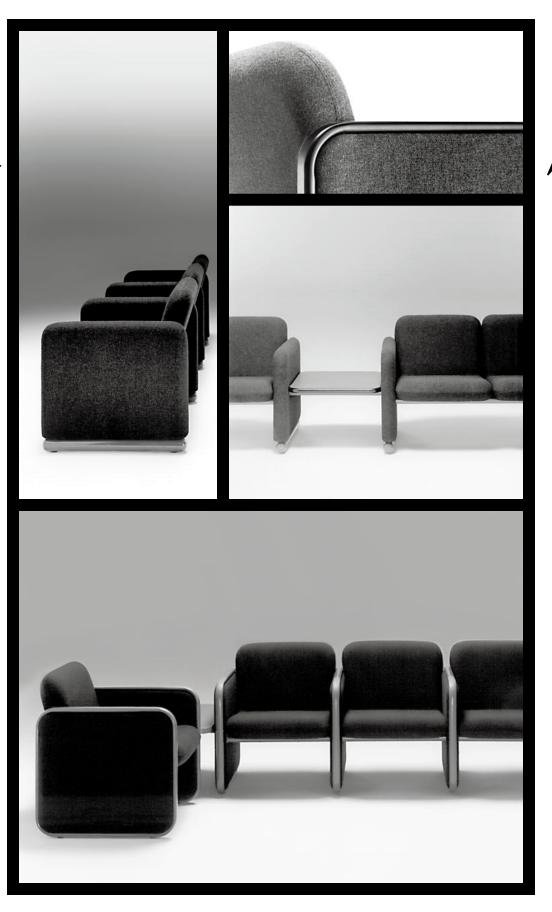

## LOUNGE SEATING

Settees, sofas and single link chairs from the Brava and Zeubra lines are joined to provide high density seating by the yard. Tables punctuate seating rows, and are used to connect lines of seating in L, T and X shapes.

Seats feature zippered slipcovers over moulded foam and steel tube inner frames, with exceptional support from a tubular steel structure which spans between arms. Arm frames and skids available in epoxy or chrome finished steel tubing, or in clear lacquered oak.