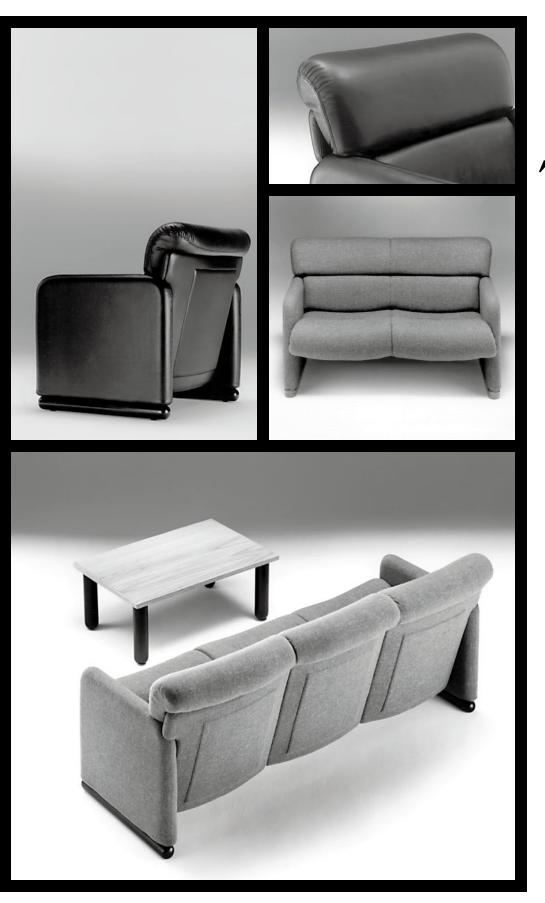

## LOUNGE SEATING

Zeus is fully upholstered lounge seating with elaborate detailing, providing a luxurious look and feel. Arms feature zippered slipcovers over moulded foam. The seats and backs are upholstered over foam and plywood innerframes. Zeus is supported by a 2-1/2 inch steel tube skid with domed ends, finished in epoxy or chrome. Alternately, a solid oak skid is available, finished in clear lacquer.

**Z**eus is complemented by Group Four's post leg occasional tables.

Designed by Francesco + Aldo Piccaluga Design Protected