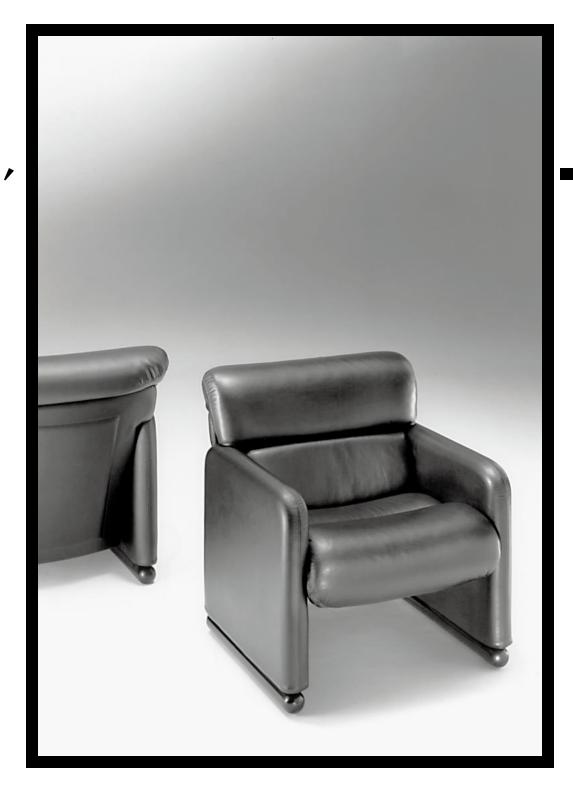

## LOUNGE SEATING

Zeus is fully upholstered lounge seating with elaborate detailing, providing a luxurious look and feel. Arms feature zippered slipcovers over moulded foam. The seats and backs are upholstered over foam and plywood innerframes. Zeus is supported by a 2-1/2 inch steel tube skid with domed ends, finished in epoxy or chrome. Alternately, a solid oak skid is available, finished in clear lacquer.

**Z**eus is complemented by Group Four's post leg occasional tables.

Designed by Francesco + Aldo Piccaluga Design Protected