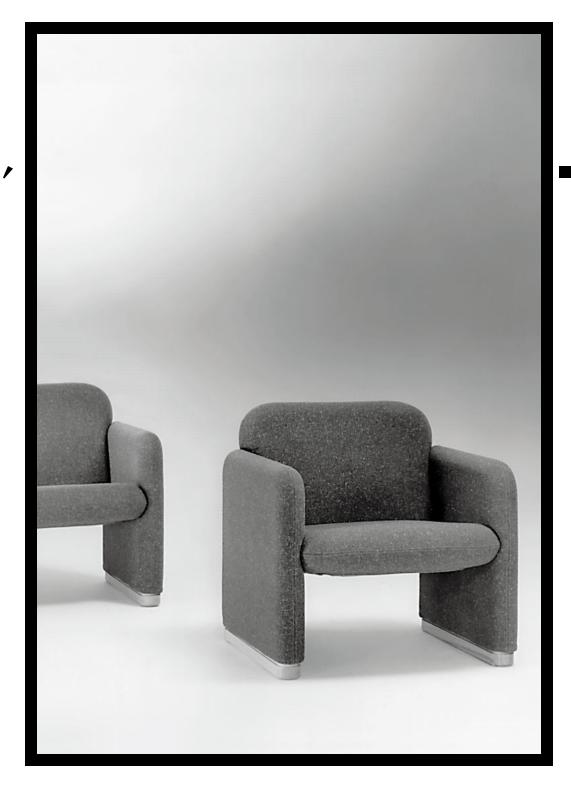

## LOUNGE Seating

Zeubra is fully upholstered lounge seating with clean lines and simple proportions. Seats and arms feature zippered slipcovers over moulded foam. Seats have steel tube inner frames and are supported by arms which rest on a clear lacquered oak skid, or on a 2-1/2 inch steel tube skid with domed ends finished in epoxy or chrome.

**L**eubra is complemented by Group Four's post leg occasional tables. Zeubra is also available as a continuous link seating system.

Designed by Conrad Marini Design Protected

**ZEUBRA** 