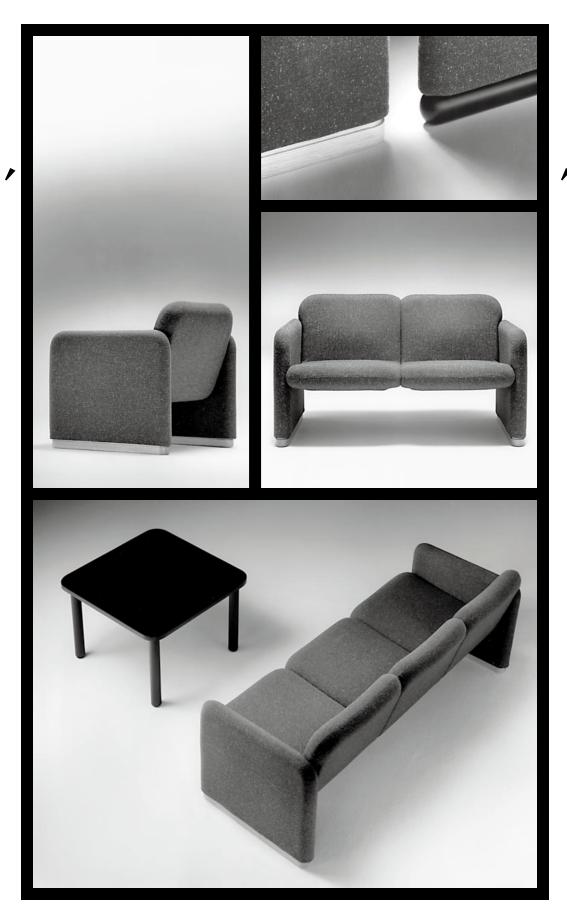

## LOUNGE Seating

Zeubra is fully upholstered lounge seating with clean lines and simple proportions. Seats and arms feature zippered slipcovers over moulded foam. Seats have steel tube inner frames and are supported by arms which rest on a clear lacquered oak skid, or on a 2-1/2 inch steel tube skid with domed ends finished in epoxy or chrome.

**L**eubra is complemented by Group Four's post leg occasional tables. Zeubra is also available as a continuous link seating system.

Designed by Conrad Marini Design Protected

**ZEUBRA** 