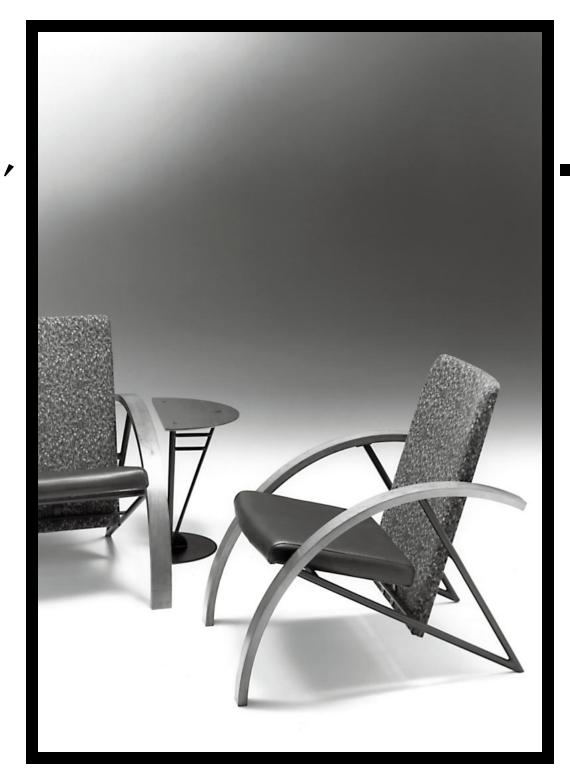

## LOUNGE SEATING

Occasional and lounge area seating. Archer combines gently curving laminated wood arms with an angular 7/8 inch steel tube frame. The separate seats and backs are fully upholstered over foam on moulded plywood panels. Seat and back fabrics may be contrasted to complement the wood frame.

The Archer line includes large coffee tables with full round or semicircular glass tops in a variety of sizes, and smaller end tables with tops in glass or hardwood.