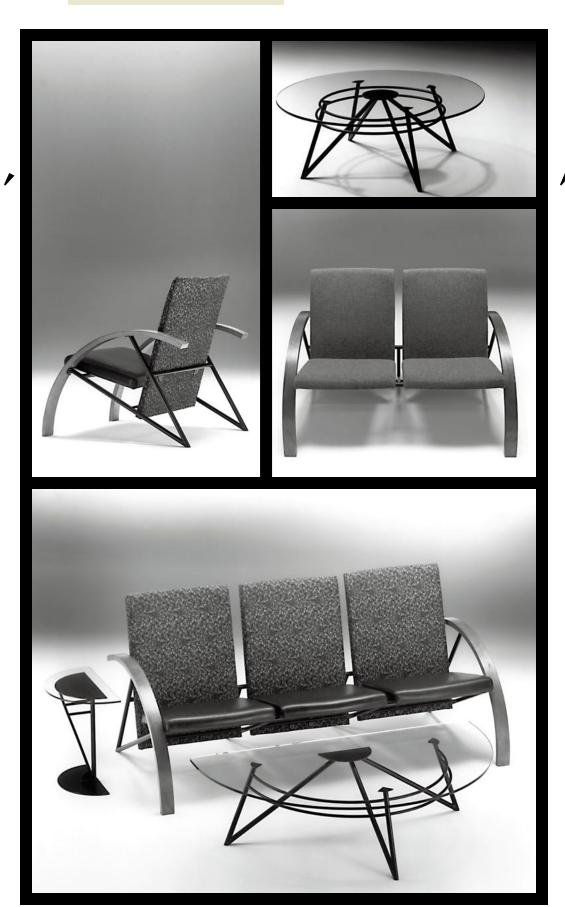

## LOUNGE SEATING

Occasional and lounge area seating. Archer combines gently curving laminated wood arms with an angular 7/8 inch steel tube frame. The separate seats and backs are fully upholstered over foam on moulded plywood panels. Seat and back fabrics may be contrasted to complement the wood frame.

The Archer line includes large coffee tables with full round or semicircular glass tops in a variety of sizes, and smaller end tables with tops in glass or hardwood.