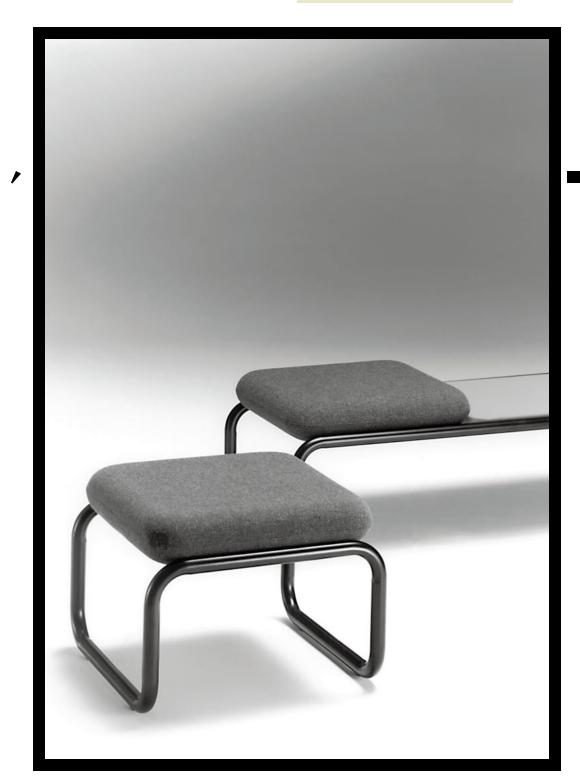

## LOUNGE SEATING

Public area seating and tables. The Bench line features a continuous, 1-1/2 inch steel tube frame, in support of table tops and upholstered bench components. Seats are zippered slipcovers over moulded foam on plywood inner frames, while table units are available with any Group Four surface and edge treatment.

Complementary occasional tables are available in end and coffee table versions. A two-piece ganging glide may be used to secure components in groupings.