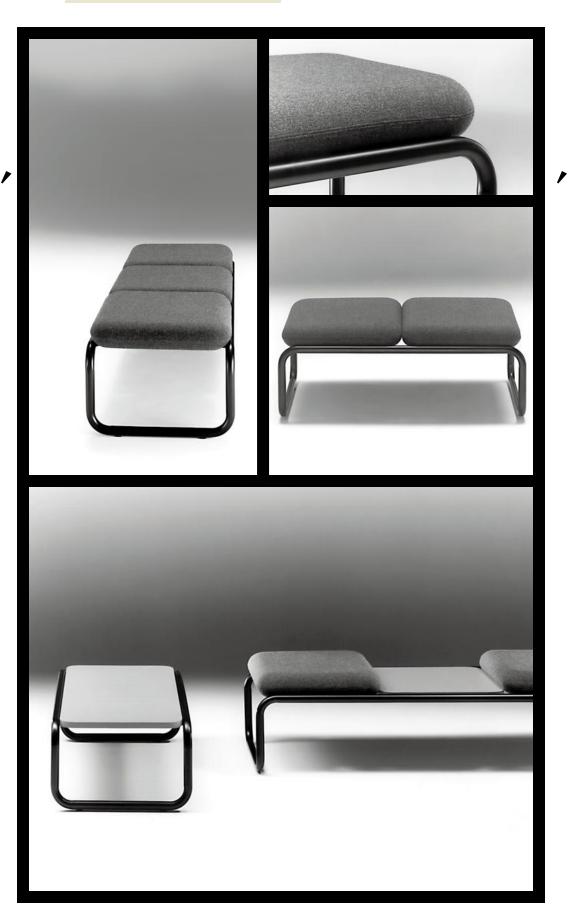

## LOUNGE SEATING

Public area seating and tables. The Bench line features a continuous, 1-1/2 inch steel tube frame, in support of table tops and upholstered bench components. Seats are zippered slipcovers over moulded foam on plywood inner frames, while table units are available with any Group Four surface and edge treatment.

Complementary occasional tables are available in end and coffee table versions. A two-piece ganging glide may be used to secure components in groupings.