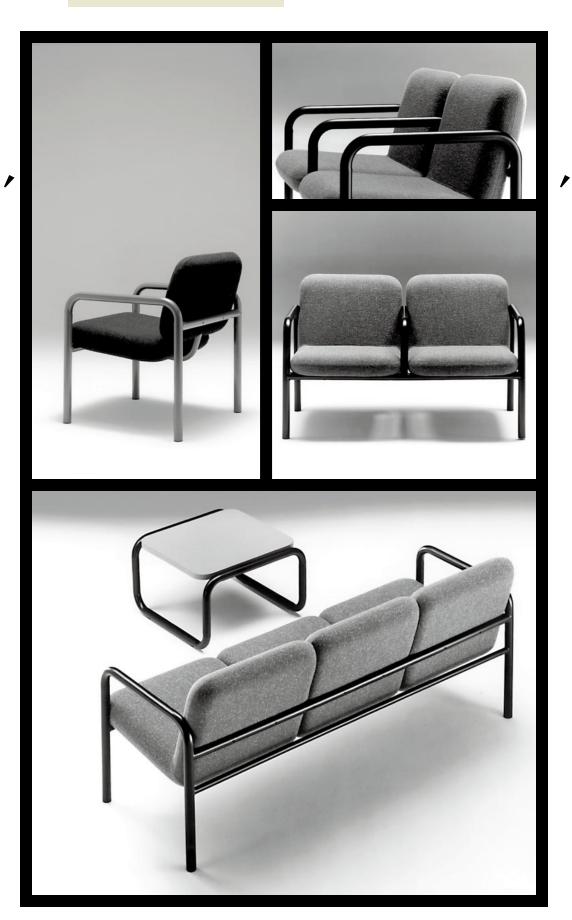

## LOUNGE SEATING

An inverted 'U' frame of 1-1/2 inch steel tubing provides the stability of four legs on the floor. Seats are zippered slipcovers over moulded foam with steel tube inner frames, and are available as one piece, or with separate seat and back. The 17-1/2 inch seat height and the stable, four-leg frame design make Stable especially appropriate for health care applications.

Complementary benches and occasional tables are available. Stable is also offered as a continuous link seating system.