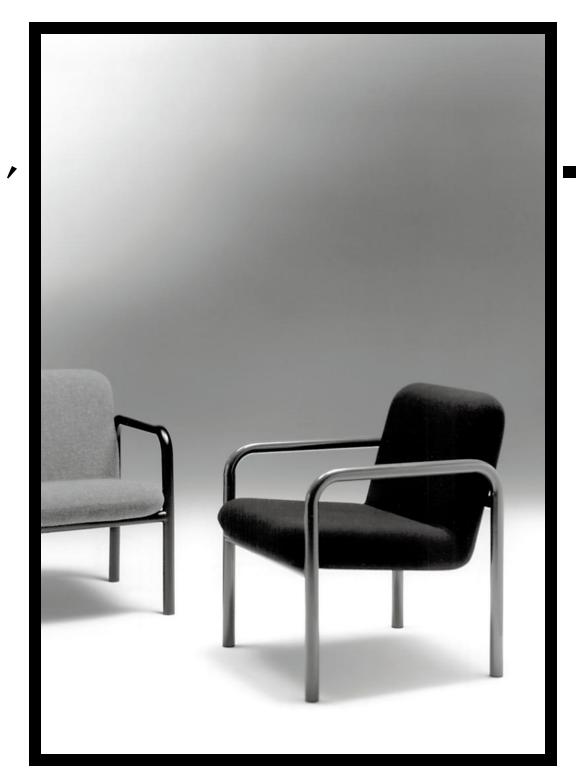

## LOUNGE SEATING

An inverted 'U' frame of 1-1/2 inch steel tubing provides the stability of four legs on the floor. Seats are zippered slipcovers over moulded foam with steel tube inner frames, and are available as one piece, or with separate seat and back. The 17-1/2 inch seat height and the stable, four-leg frame design make Stable especially appropriate for health care applications.

Complementary benches and occasional tables are available. Stable is also offered as a continuous link seating system.