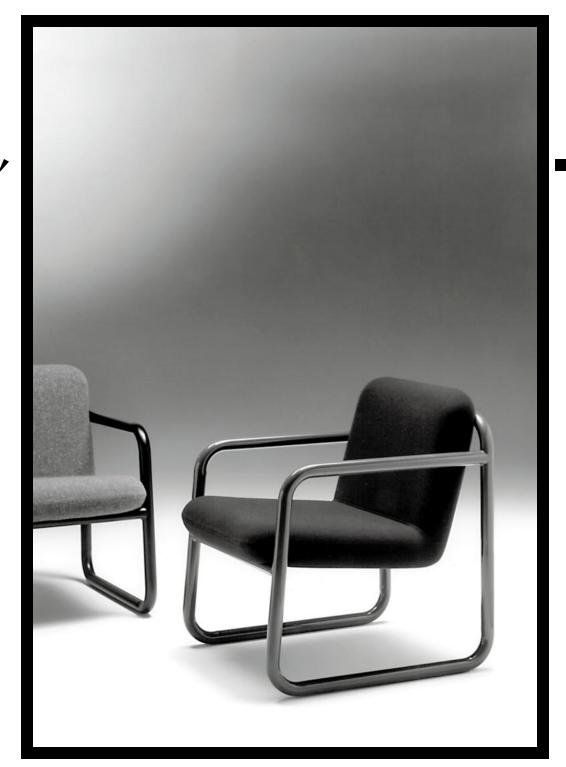

## LOUNGE SEATING

Continuum features a continuous, 1-1/2 inch steel tube frame finished in epoxy or chrome. Seats are zippered slipcovers over moulded foam with steel tube inner frames, and are available as one piece, or with separate seat and back.

The Continuum line includes occasional tables, and complementary upholstered benches are available. A two-piece ganging glide may be used to secure components in groupings. Continuum is also offered as a continuous link seating system.