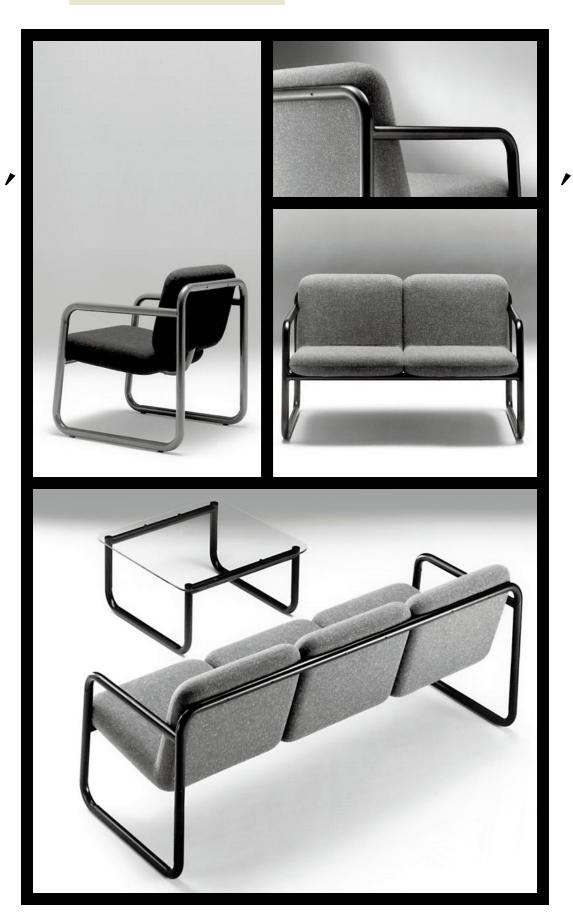

## LOUNGE SEATING

Continuum features a continuous, 1-1/2 inch steel tube frame finished in epoxy or chrome. Seats are zippered slipcovers over moulded foam with steel tube inner frames, and are available as one piece, or with separate seat and back.

The Continuum line includes occasional tables, and complementary upholstered benches are available. A two-piece ganging glide may be used to secure components in groupings. Continuum is also offered as a continuous link seating system.