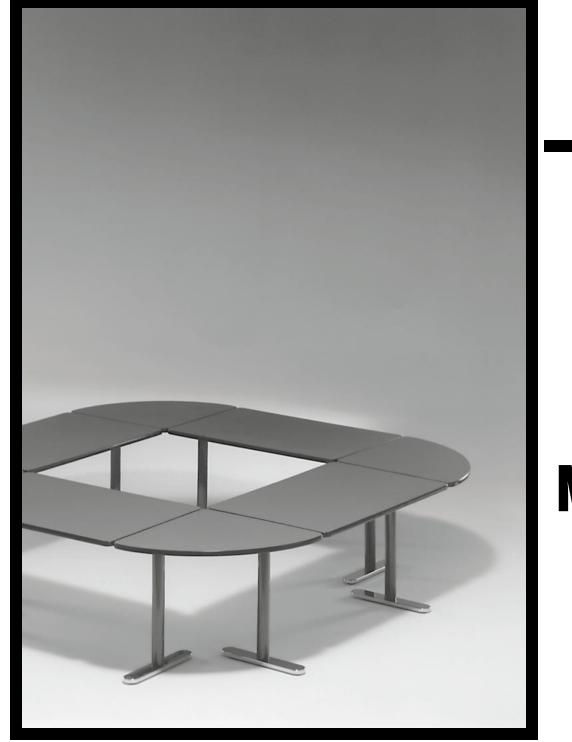

## r r

Various shaped tops are combined to form a wide range of table landscapes, for office, conference and institutional applications. T bases connect linking channels at the underside of adjacent table tops; layouts may easily be recombined without special tools. Feet are of tubular steel or flat die-cast zinc, finished in epoxy or chrome.

Modular Table top surfaces are wood veneer or plastic laminate on 1 inch particle board. Edges are flat PVC or flat hardwood.

Designed by Group Four Design Protected

**MODULAR** 6500, 6700