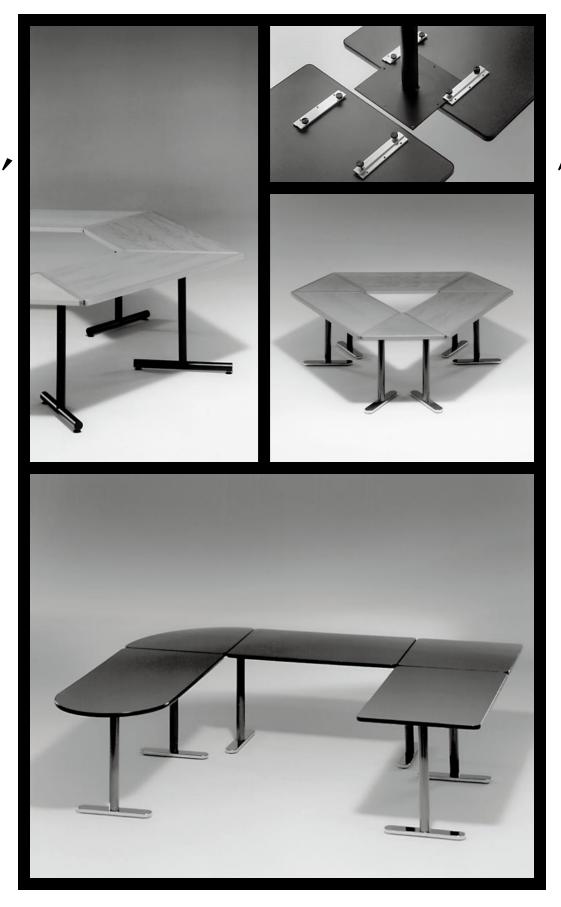

## r r

Various shaped tops are combined to form a wide range of table landscapes, for office, conference and institutional applications. T bases connect linking channels at the underside of adjacent table tops; layouts may easily be recombined without special tools. Feet are of tubular steel or flat die-cast zinc, finished in epoxy or chrome.

Modular Table top surfaces are wood veneer or plastic laminate on 1 inch particle board. Edges are flat PVC or flat hardwood.

Designed by Group Four Design Protected

**MODULAR** 6500, 6700