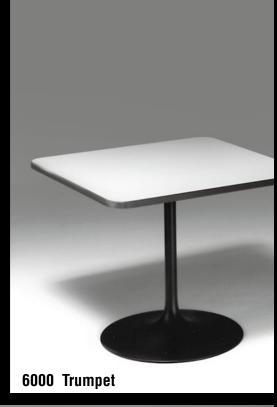

**G**roup Four's 6100 Cast and 6200 Disc bases consist of a separate base and column, so matching or contrasting finishes may be specified. The Cast base is available in five designer patterns, all standard with adjustable glides. The 6000 Trumpet base is of one-piece welded spun steel. The bottom of the rim is selflevelling, making glides unnecessary. Bases are standard at 29 inches high; custom heights are available, including bar-height tables with optional footrings.