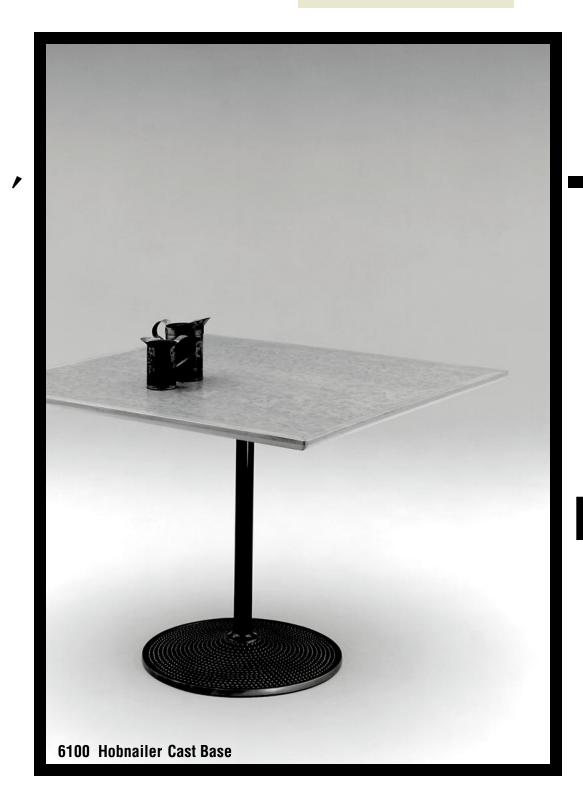

**G**roup Four's 6100 Cast and 6200 Disc bases consist of a separate base and column, so matching or contrasting finishes may be specified. The Cast base is available in five designer patterns, all standard with adjustable glides. The 6000 Trumpet base is of one-piece welded spun steel. The bottom of the rim is selflevelling, making glides unnecessary. Bases are standard at 29 inches high; custom heights are available, including bar-height tables with optional footrings.