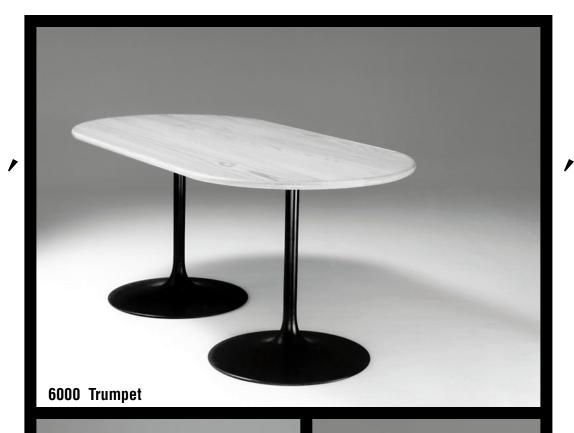

**G**roup Four's 6100 Cast and 6200 Disc bases consist of a separate base and column, so matching or contrasting finishes may be specified. The Cast base is available in five designer patterns, all standard with adjustable glides. The 6000 Trumpet base is of one-piece welded spun steel. The bottom of the rim is selflevelling, making glides unnecessary. Bases are standard at 29 inches high; custom heights are available, including bar-height tables with optional footrings.