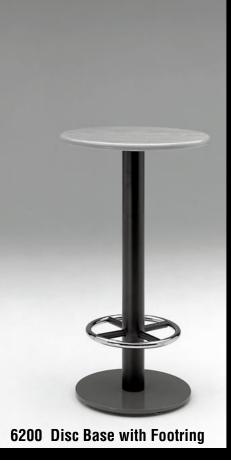

**G**roup Four's 6100 Cast and 6200 Disc bases consist of a separate base and column, so matching or contrasting finishes may be specified. The Cast base is available in five designer patterns, all standard with adjustable glides. The 6000 Trumpet base is of one-piece welded spun steel. The bottom of the rim is selflevelling, making glides unnecessary. Bases are standard at 29 inches high; custom heights are available, including bar-height tables with optional footrings.