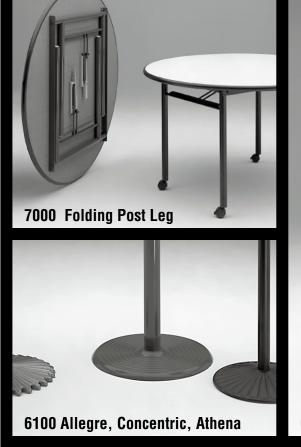

POST LEG
CAST BASE
DISC BASE
TRUMPET

GROUP FOUR

Group Four's Post Leg tables are ideal for virtually every setting, especially where the floor space requires a minimum of clutter. The 7000 Post Leg is available with a flat or domed bottom. A cap detail is standard for the 9000 Glass tables, and is an option for laminate tops.

The 7300 Library Table utilizes a formed steel connector at each corner to join the legs with a 2 inch apron. The legs, connector and apron are KD, and can be supplied in different finishes. The 7000FT Folding Table allows square and round tops to be offered with a folding base. Its 1-1/2 inch diameter legs result in a thin profile when folded, providing for compact stacked storage.

**G**roup Four's 6100 Cast and 6200 Disc bases consist of a separate base and column, so matching or contrasting finishes may be specified. The Cast base is available in five designer patterns, all standard with adjustable glides. The 6000 Trumpet base is of one-piece welded spun steel. The bottom of the rim is selflevelling, making glides unnecessary. Bases are standard at 29 inches high; custom heights are available, including bar-height tables with optional footrings.