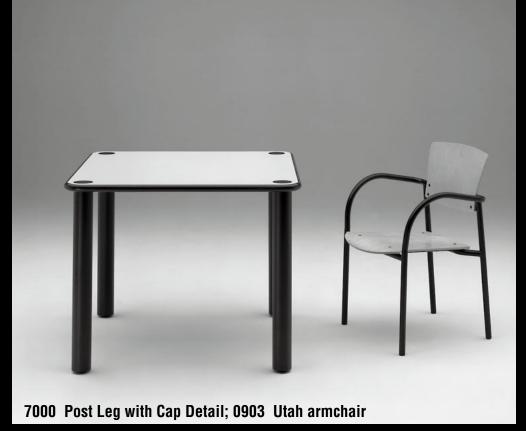

POST LEG
CAST BASE
DISC BASE
TRUMPET

GROUP FOUR

Group Four's Post Leg tables are ideal for virtually every setting, especially where the floor space requires a minimum of clutter. The 7000 Post Leg is available with a flat or domed bottom. A cap detail is standard for the 9000 Glass tables, and is an option for laminate tops.