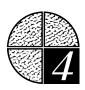

POST LEG
CAST BASE
DISC BASE
TRUMPET

GROUP FOUR

Group Four's Post Leg tables are ideal for virtually every setting, especially where the floor space requires a minimum of clutter. The 7000 Post Leg is available with a flat or domed bottom. A cap detail is standard for the 9000 Glass tables, and is an option for laminate tops.

The 7300 Library Table utilizes a formed steel connector at each corner to join the legs with a 2 inch apron. The legs, connector and apron are KD, and can be supplied in different finishes. The 7000FT Folding Table allows square and round tops to be offered with a folding base. Its 1-1/2 inch diameter legs result in a thin profile when folded, providing for compact stacked storage.

**G**roup Four's 6100 Cast and 6200 Disc bases consist of a separate base and column, so matching or contrasting finishes may be specified. The Cast base is available in five designer patterns, all standard with adjustable glides. The 6000 Trumpet base is of one-piece welded spun steel. The bottom of the rim is selflevelling, making glides unnecessary. Bases are standard at 29 inches high; custom heights are available, including bar-height tables with optional footrings.