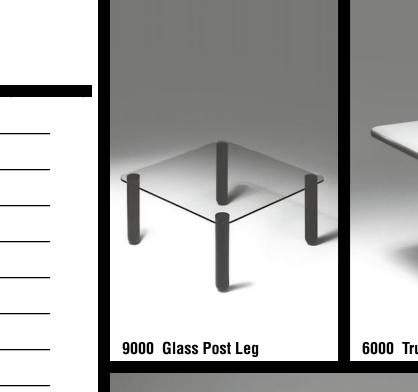

POST LEG
CAST BASE
DISC BASE
TRUMPET

GROUP FOUR

Group Four's Post Leg tables are ideal for virtually every setting, especially where the floor space requires a minimum of clutter. The 7000 Post Leg is available with a flat or domed bottom. A cap detail is standard for the 9000 Glass tables, and is an option for laminate tops.

**G**roup Four's 6100 Cast and 6200 Disc bases consist of a separate base and column, so matching or contrasting finishes may be specified. The Cast base is available in five designer patterns, all standard with adjustable glides. The 6000 Trumpet base is of one-piece welded spun steel. The bottom of the rim is selflevelling, making glides unnecessary. Bases are standard at 29 inches high; custom heights are available, including bar-height tables with optional footrings.